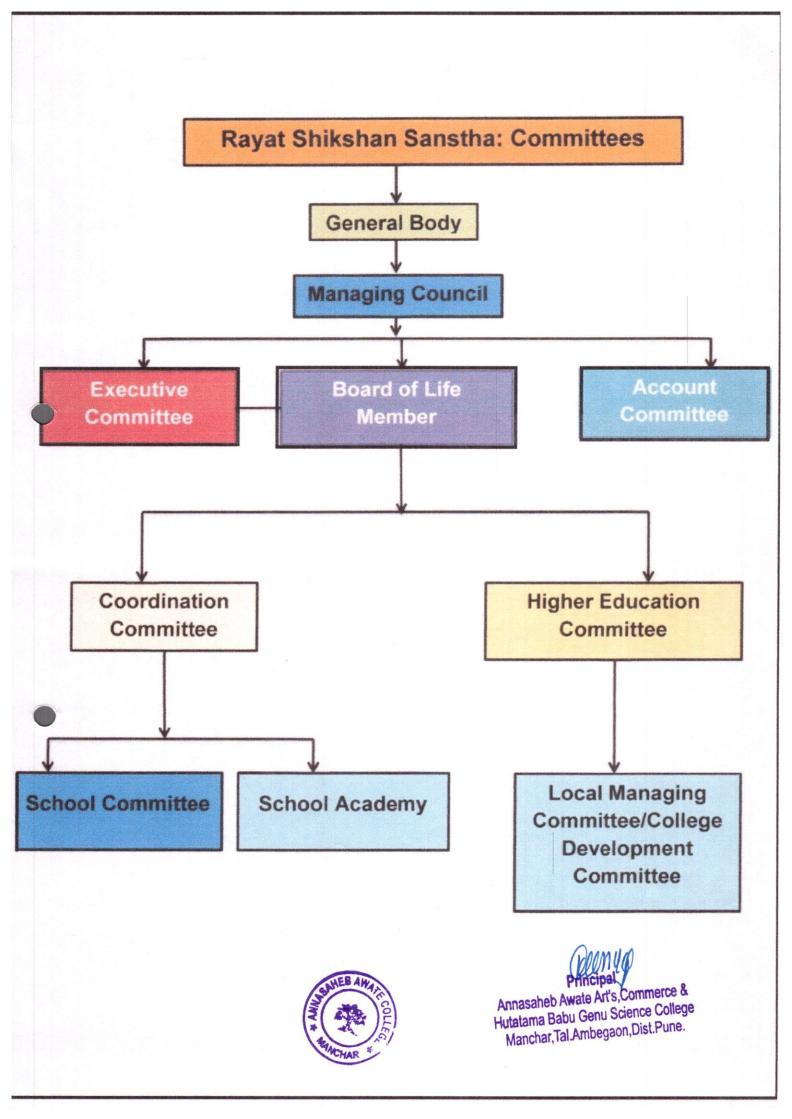

| N.S.S. Repre.              | Walse Akansha Anandrao     | Open | F   | 9970651516 |
| 35    | Gymkhana Repre.            | Padwal Nikita Balasaheb    | Open | F   | 8767574470 |
| 36    | Gatharing Repre.           | Dhumal Rutuja Raghunath    | Open | F   | 7499017490 |
| 37    | Principal Nominee Repre.   | Mechakar Nikita Arjun      | ST   | F   | 9322818609 |
| 38    | Principal Nominee Repre.   | Gode Sankruti Rohidas      | ST   | F   | 9561735501 |

Co - ordinator IQAC

Principal

Annasaheb Awate Art's Commerce, & Hutatma Babu Genu Science College,

Annasaheb Awate Art's, Commerce & College Email. - aac.manchar@gmail.com. Manchar Tal.Ambegaon Dist Pune College Email. - aac.manchar@gmail.com. Manchar Tal.Ambegaon Dist Pune Manchar, Tal.Ambegaon Dist Pune Principal. +91 9322504992





# College - Organogram



## Rayat Shikshan Sanstha's

# Annasaheb Awate College, Manchar

## **Annual Commeittee 2022-23**

| SR. NO. | COMMETTE NAME        | CHAIRMAN                    |       | Member                         |  |  |
|---------|----------------------|-----------------------------|-------|--------------------------------|--|--|
|         |                      |                             | Prof. | Dr. B. P. Gardi                |  |  |
|         |                      |                             | Prof. | Dr. S. N. Bolbhat              |  |  |
|         |                      | Prin. Dr. K. G.             | Prof. | V. B. Fasale                   |  |  |
| 1       | Steering Committee   | Kanade                      | Prof. | Dr. A. A. Kale                 |  |  |