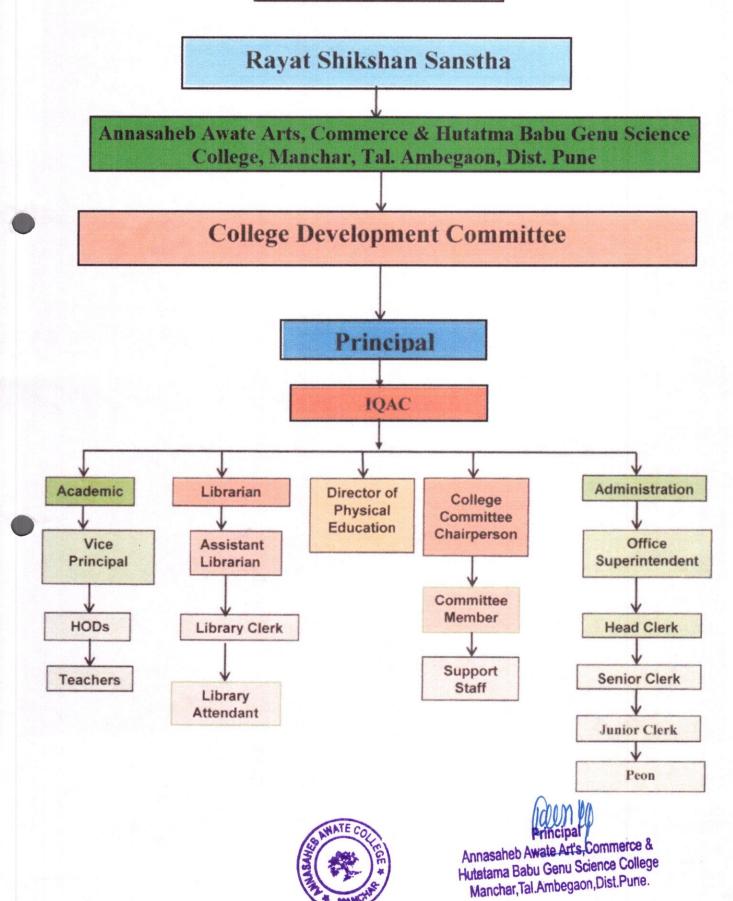

# College - Organogram

## Rayat Shikshan Sanstha's

# Annasaheb Awate College, Manchar