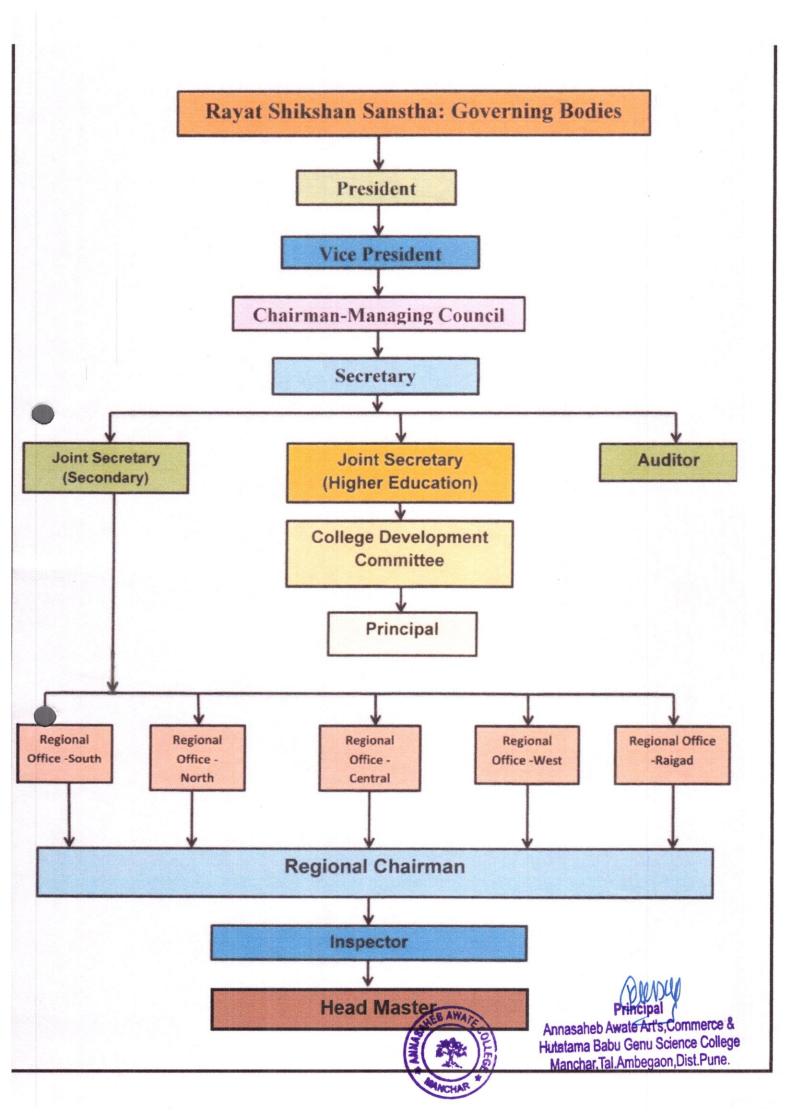

N.S.S. Repre.              | Walse Akansha Anandrao     | Open | F   | 9970651516 |
| 35    | Gymkhana Repre.            | Padwal Nikita Balasaheb    | Open | F   | 8767574470 |
| 36    | Gatharing Repre.           | Dhumal Rutuja Raghunath    | Open | F   | 7499017490 |
| 37    | Principal Nominee Repre.   | Mechakar Nikita Arjun      | ST   | F   | 9322818609 |
| 38    | Principal Nominee Repre.   | Gode Sankruti Rohidas      | ST   | F   | 9561735501 |

Co - ordinator IQAC

Principal

Annasaheb Awate Art's Commerce, & Hutatma Babu Genu Science College,

Annasaheb Awate Art's, Commerce & College Email. - aac.manchar@gmail.com. Manchar Tal.Ambegaon Dist Pune College Email. - aac.manchar@gmail.com. Manchar Tal.Ambegaon Dist Pune Manchar, Tal.Ambegaon Dist Pune Principal. +91 9322504992





# College - Organogram



## Rayat Shikshan Sanstha's

# Annasaheb Awate College, Manchar

## **Annual Commeittee 2022-23**

| SR. NO. | COMMETTE NAME        | CHAIRMAN                    |       | Member                         |  |  |
|---------|----------------------|-----------------------------|-------|--------------------------------|--|--|
|         |                      |                             | Prof. | Dr. B. P. Gardi                |  |  |
|         |                      |                             | Prof. | Dr. S. N. Bolbhat              |  |  |
|         |                      | Prin. Dr. K. G.             | Prof. | V. B. Fasale                   |  |  |
| 1       | Steering Committee   | Kanade                      | Prof. | Dr. A. A. Kale                 |  |  |
|